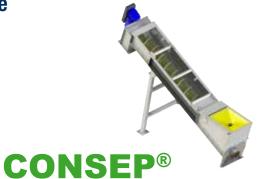

# CONSEP® 5000 Concrete Reclaimers

# **INNOVATIVE, COST-SAVING CONCRETE RECLAIMING**

The CONSEP® 5000 is used for the recovery of residual concrete and wash water from truck mixers/concrete pumps returning to the plant after delivery. Designed for application in concrete plants, CONSEP® 5000 excels through its efficiency, reliability and innovative features.

The CONSEP® 5000 is the answer to the latest environmental standards concrete manufacturers need to comply with today:

- Environmental impact
- Pollution prevention
- Recirculation of waste water
- Recycling of separated aggregates
- Maximum recycling capacity (of normal diluted concrete) up to 20 m³/h
- Separation of solid fines of up to 0.2 mm

Capacity: 20 m³/h of returning concrete