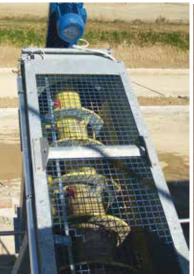

# **INNOVATIVE, COST-SAVING CONCRETE RECLAIMING**

The CONSEP® 5000 is used for the recovery of residual concrete and wash water from truck mixers/concrete pumps returning to the plant after delivery. Designed for application in concrete plants, CONSEP® 5000 excels through its efficiency, reliability and innovative features.

### **Technical Features**

- PATENTED innovative modular SINT™ engineering polymer components
- Non-stick, abrasion-resistant SINT™ engineering polymer components
- Screw with non-stick wear-resistant coating
- Trough with non-stick wear-resistant liner

- Feed control batcher
- Visual inspection and easy access
- Bottom bearing assembly
- Highly corrosion-resistant galvanised fabricated parts
- Control panel