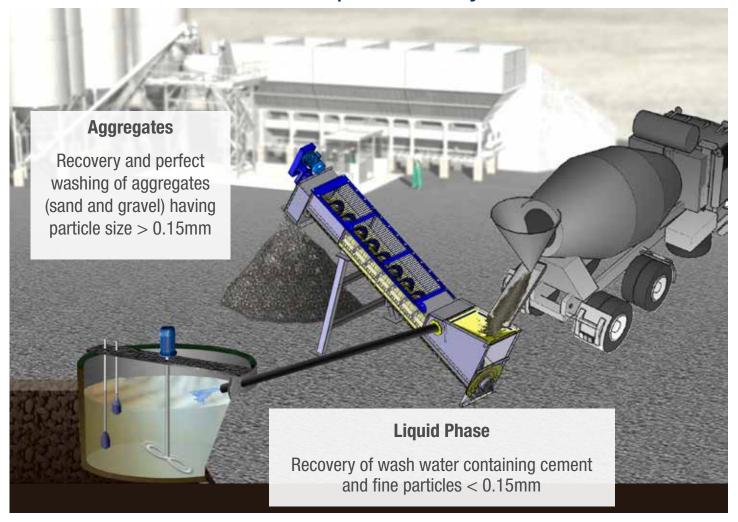

The CONSEP® 5000 is the answer to the latest environmental standards concrete manufacturers need to comply with today:

- Environmental impact
- Pollution prevention
- Recirculation of waste water
- Recycling of separated aggregates
- Maximum recycling capacity (of normal diluted concrete) up to 20 m³/h
- Separation of solid fines of up to 0.2 mm

Capacity: 20 m³/h of returning concrete