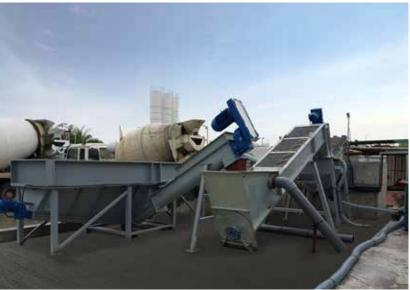

# **INNOVATIVE, COST-SAVING CONCRETE RECLAIMING**

The CONSEP® 5000 is used for the recovery of residual concrete and wash water from truck mixers/concrete pumps returning to the plant after delivery. Designed for application in concrete plants, CONSEP® 5000 excels through its efficiency, reliability and innovative features.

The CONSEP® 5000 is the answer to the latest environmental standards concrete manufacturers need to comply with today:

- Environmental impact
- Pollution prevention
- Recirculation of waste water
- Recycling of separated aggregates
- Maximum recycling capacity (of normal diluted concrete) up to 20 m³/h
- Separation of solid fines of up to 0.2 mm

Capacity: 20 m³/h of returning concrete