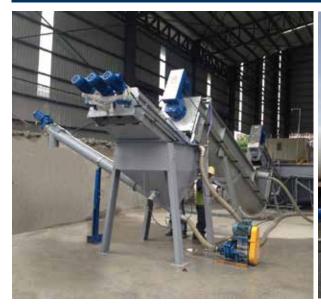

# **INNOVATIVE, COST-SAVING CONCRETE RECLAIMING**

The CONSEP® 5000 is used for the recovery of residual concrete and wash water from truck mixers/concrete pumps returning to the plant after delivery. Designed for application in concrete plants, CONSEP® 5000 excels through its efficiency, reliability and innovative features.

The CONSEP® 5000 is the answer to the latest environmental standards concrete manufacturers need to comply with today:

- Environmental impact
- Pollution prevention
- Recirculation of waste water
- Recycling of separated aggregates
- Maximum recycling capacity (of normal diluted concrete) up to 20 m³/h
- Separation of solid fines of up to 0.2 mm

Capacity: 20 m³/h of returning concrete