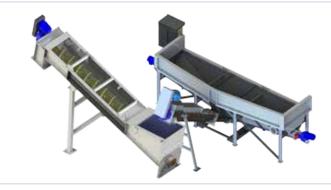

## **CONSEP®** + Buffer

- Capacity: 20 m³/h of returning concrete (buffer capacity: 5 m³)
- Discharging of 2 vehicles
- High efficiency in solids-liquid separation thanks to large water volume
- Quick truck mixer discharge