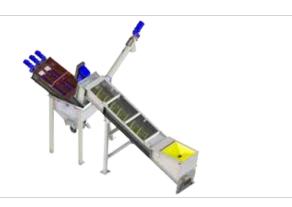

### **CONSEP® + Classifier**

- Capacity: 20 m<sup>3</sup>/h of returning concrete
- Classifies aggreagates by two categories:
   up to 5 mm or greater than 5 mm particle size