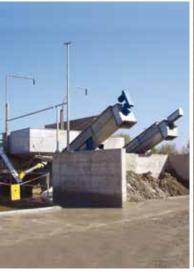

### **CONSEP® + Classifier**

- Capacity: 20 m<sup>3</sup>/h of returning concrete
- Classifies aggreagates by two categories:
   up to 5 mm or greater than 5 mm particle size

## **CONSEP®** + Buffer

- Capacity: 20 m³/h of returning concrete (buffer capacity: 5 m³)
- Discharging of 2 vehicles
- High efficiency in solids-liquid separation thanks to large water volume
- Quick truck mixer discharge

# CONSEP® + Classifier + Buffer

Complete solution for quick truck mixer discharge, large capacity and possibility to classify aggregates.