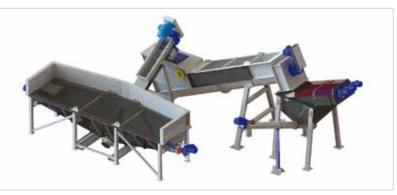

# CONSEP® + Classifier + Buffer

Complete solution for quick truck mixer discharge, large capacity and possibility to classify aggregates.