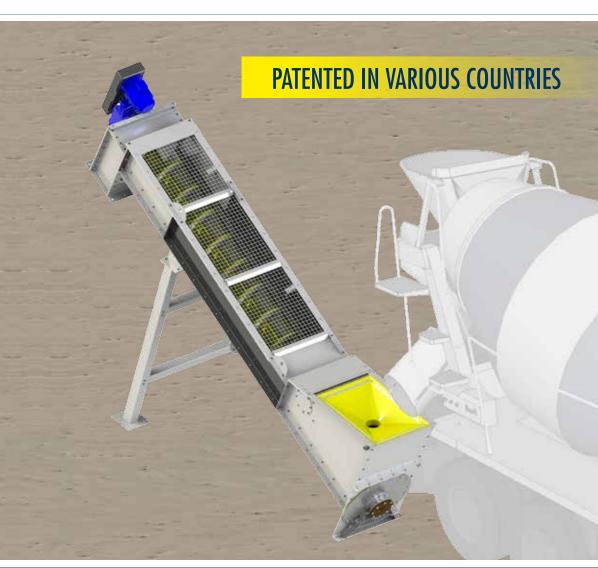

# **INNOVATIVE, COST-SAVING CONCRETE RECLAIMING**

The CONSEP® 5000 is used for the recovery of residual concrete and wash water from truck mixers/concrete pumps returning to the plant after delivery. Designed for application in concrete plants, CONSEP® 5000 excels through its efficiency, reliability and innovative features.

### **Technical Features**

- PATENTED innovative modular SINT™ engineering polymer components
- Non-stick, abrasion-resistant SINT™ engineering polymer components
- Screw with non-stick wear-resistant coating
- Trough with non-stick wear-resistant liner