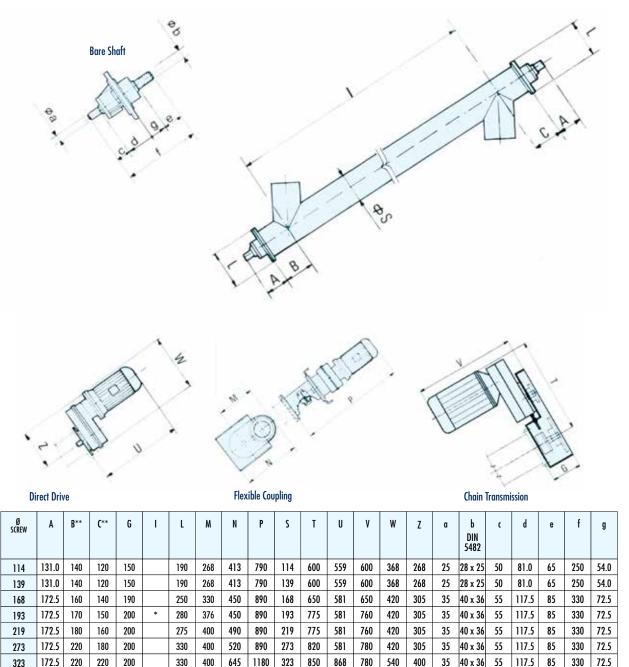

### **Technical Features / Performance**

- Outside Tube Ø: 219 mm or 273 mm
- ► Angle of installation: ≤ 25°
- Length centre inlet centre outlet: ≤ 7.5 m (from 4.5 m with enclosed hanger bearing, type XLY)
- Direct M-type drive
- ▶ Inlet end bearing seal c/w long-life grease lubrication (PROT 05)

## **Overall Dimensions**

\*\*Valid for round inlet and outlet spouts. For square or rectangular inlets and outlets check in the TU-catalogue or contact our local sales office.