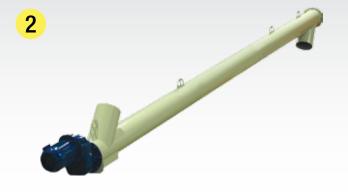

## **Description**

TU Screw Feeders are manufactured in carbon steel with a suitable surface finishing. They are made up from a tubular trough that is equipped with at least one inlet and one outlet spout, a welded flange at each tube end, helicoid screw flighting welded on a centre pipe with a coupling bush at each end, two end bearing assemblies complete with self-adjusting shaft sealing unit, a number of intermediate hanger bearings depending on the overall length of the machine. Furthermore, TU Tubular Screw Feeders are equipped with a gear motor that suits the application.

#### **Function**

TU Tubular Screw Feeders are highly versatile and offer a variety of standard solutions for handling powdery materials. Depending on the characteristics of the material, different feeder models are available in concrete production for handling microsilica (silica fume).

## **Application**

To feed microsilica from a silo into a separate weigh hopper the TU-type Screw Feeder should be installed at a fairly flat angle. It is advisable to avoid intermediate bearings when planning the plant layout.