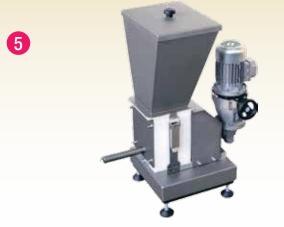

## **Description**

DCC Loss-In-Weight Screw Feeders consist of a micro-screw feeder in a food-grade polymer body with stainless steel guards and feeder pipe and an optional electronically operated scales pan mounted on load cells.

#### Function

Specially suitable for weigh-batch or continuous feeding of dry, flowable powders and granular materials. Weigh feeding is possible thanks to the combination with scales having an off-centre load cell which assesses any variation in weigth in time adjusting the feed rate by varying the speed of both discharging and feeding device if used together with electronic controls.

## Technical Features / Performance

- Feeder rates/metering capacities from 1.4 up to 244 dm<sup>3</sup>/h (0.049 CFH up to 8.616 CFH)
- Accuracy up to 0.9%
- Operating temperature: -10° C ~ 50° C (14° F ~ 122° F)
- Metal parts made from 316 SS
- Food-grade polymer-cast one-piece body ensures free material flow
- Variable speed drive supplied on request
- Lightweight design
- Compact overall dimensions