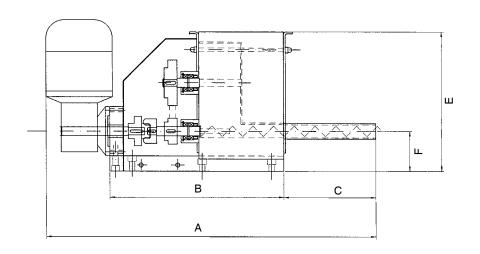

### **Overall Dimensions V**

Dimensions in mm

| ТҮРЕ   | Α   | В   | С   | D   | Е   | F  | G   | н   |
|--------|-----|-----|-----|-----|-----|----|-----|-----|
| DCC 31 | 544 | 287 | 150 | 275 | 230 | 64 | 180 | 220 |
| DCC 32 | 544 | 287 | 150 | 275 | 230 | 59 | 180 | 220 |