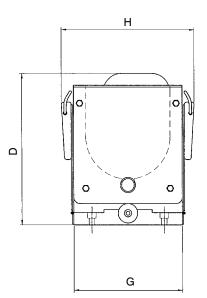

### **Overall Dimensions V**

Dimensions in mm

| ТҮРЕ   | Α   | В   | С   | D   | Е   | F  | G   | н   |
|--------|-----|-----|-----|-----|-----|----|-----|-----|
| DCC 31 | 544 | 287 | 150 | 275 | 230 | 64 | 180 | 220 |
| DCC 32 | 544 | 287 | 150 | 275 | 230 | 59 | 180 | 220 |